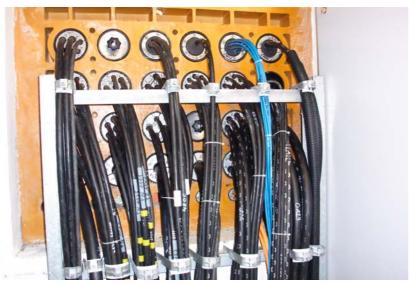

## **UGA** products in substations

**UGA Bayonet Cable Bushing system BKD 150 in the concrete wall -** ready for the cables

E-mail: mail@prohodka.su