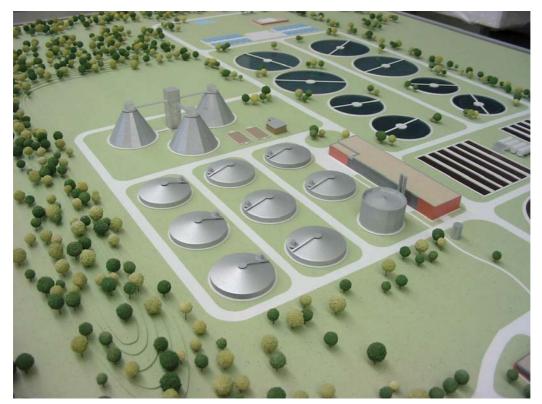

# **UGA Top References**

# **Airport Munich**























## **UGA** products at the Airport Munich

Rubber Press Seals GPD protect the cable ducts of water











#### **KSS Cable Security System:**

Flexible and solid connection between cable ducts at the airport







## **Hospital Dresden-Friedrichstadt**



Protected against future floods

### **BKD 150 Bayonet Cable Bushing**





















# **UGA** products at the biggest sewage treatment plants

















# Rubber Press Seals GPD in technique rooms of sewage treatment plants

















## **UGA Rubber Press Seals - Big diameters are possible, too!**















## **UGA** products in substations











**UGA Bayonet Cable Bushing system BKD 150 in the concrete wall -** ready for the cables



E-mail: mail@prohodka.su





## Sealing of the cables with UGA system covers















| Project                               | UGA products        |
|---------------------------------------|---------------------|
| Porsche                               | BKD, KD, FU         |
| DaimlerChrysler                       | BKD, GPD, BS 90, FU |
| SAP                                   | GPD, BKD, BS 90, FU |
| Airport Munich, Frankfurt and Leipzig | BKD, GPD, BS 90, FU |
| AMD chip