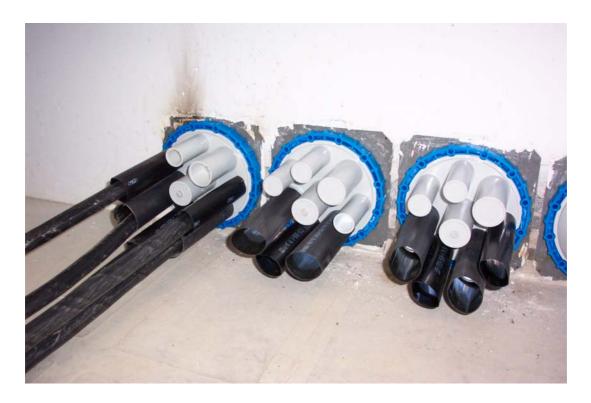

## **UGA** products in substations

**UGA Bayonet Cable Bushing system BKD 150 in the concrete wall -** ready for the cables

E-mail: mail@prohodka.su