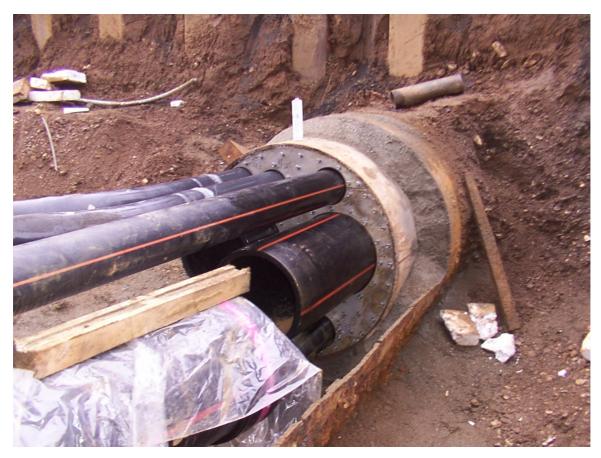

#### **KSS Cable Security System:**

Flexible and solid connection between cable ducts at the airport