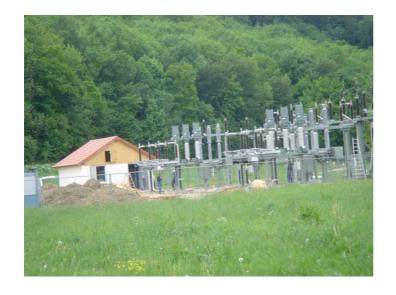

## **UGA** products in substations

**UGA Bayonet Cable Bushing system BKD 150 in the concrete wall -** ready for the cables

E-mail: mail@prohodka.su