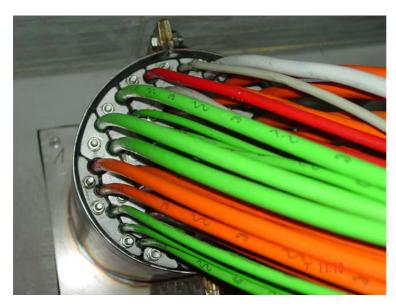

## **UGA** products in substations

**UGA Bayonet Cable Bushing system BKD 150 in the concrete wall -** ready for the cables

E-mail: mail@prohodka.su

## Sealing of the cables with UGA system covers

| Project                               | UGA products        |
|---------------------------------------|---------------------|
| Porsche                               | BKD, KD, FU         |
| DaimlerChrysler                       | BKD, GPD, BS 90, FU |
| SAP                                   | GPD, BKD, BS 90, FU |
| Airport Munich, Frankfurt and Leipzig | BKD, GPD, BS 90, FU |
| AMD chip factory Dresden              | BKD, GPD, FU        |