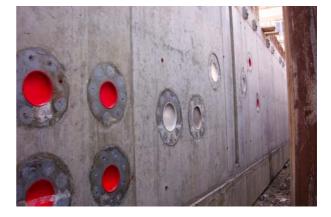

## **UGA** products in substations

**UGA Bayonet Cable Bushing system BKD 150 in the concrete wall -** ready for the cables

E-mail: mail@prohodka.su