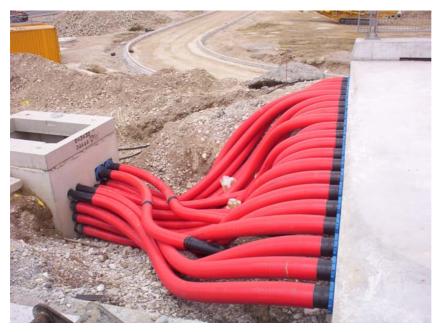

#### **KSS Cable Security System:**

Flexible and solid connection between cable ducts at the airport