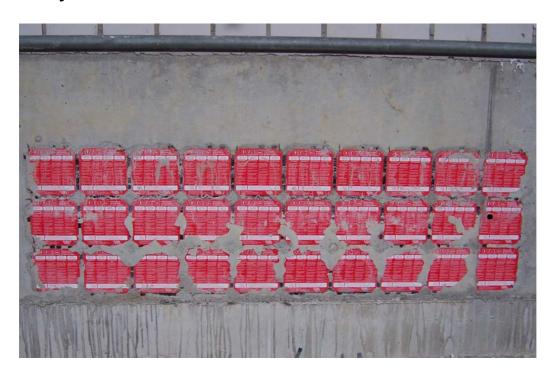

## **UGA** products in substations

**UGA Bayonet Cable Bushing system BKD 150 in the concrete wall -** ready for the cables

E-mail: mail@prohodka.su