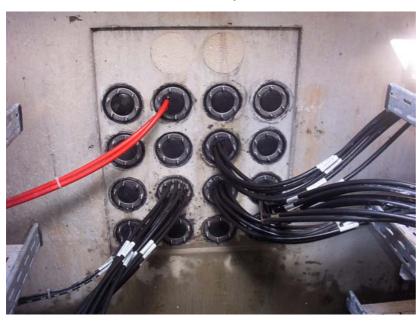

## **UGA** products in substations

**UGA Bayonet Cable Bushing system BKD 150 in the concrete wall -** ready for the cables

E-mail: mail@prohodka.su