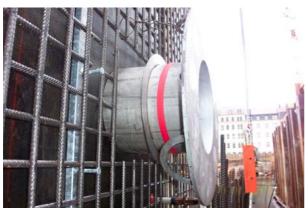

# **UGA Top References**

# **Airport Munich**























## **UGA** products at the Airport Munich

Rubber Press Seals GPD protect the cable ducts of water











#### **KSS Cable Security System:**

Flexible and solid connection between cable ducts at the airport







## **Hospital Dresden-Friedrichstadt**



Protected against future floods

### **BKD 150 Bayonet Cable Bushing**





















# **UGA** products at the biggest sewage treatment plants

















# Rubber Press Seals GPD in technique rooms of sewage treatment plants

















## **UGA Rubber Press Seals - Big diameters are possible, too!**















## **UGA** products in substations











**UGA Bayonet Cable Bushing system BKD 150 in the concrete wall -** ready for the cables



E-mail: mail@prohodka.su





## Sealing of the cables with UGA system covers















| Project                               | UGA products        |
|---------------------------------------|---------------------|
| Porsche                               | BKD, KD, FU         |
| DaimlerChrysler                       | BKD, GPD, BS 90, FU |
| SAP                                   | GPD, BKD, BS